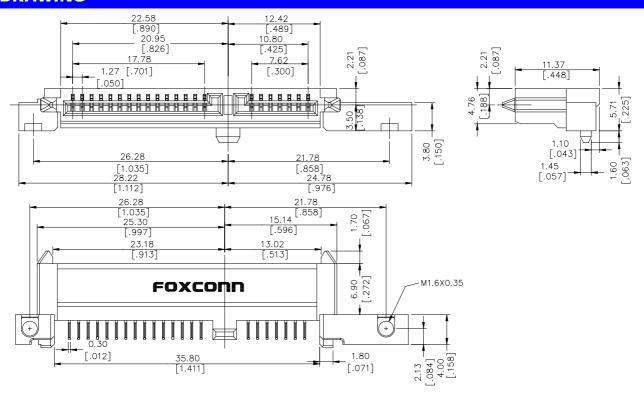

# **SPECIFICATIONS**

### Mechanical

Insertion Force: 20N max. Withdrawal Force: 4N min. Durability: 500 Cycles.

## **Electrical**

Voltage Rating: 250V.

Current Rating: 1.5A per pin max.

Contact Resistance: 30 m $\Omega$  max.  $\Delta$ 15 m $\Omega$  max. after stress

**Dielectric Withstanding Voltage:** 500V AC. **Insulation Resistance:**  $1000M\Omega$  min.

# **Physical**

Housing: Thermoplastic, UL 94V-0 rated in Black Color.

Contact: Copper alloy

**Plating:** See "ORDERING INFORMATION" **Operating Temperature:** -55 to +85

#### S-ATA Connector

LD Series ADAPTER 1.27mm [.050"] Pitch 22 Pos.



# **DRAWING**



## ORDERING INFORMATION