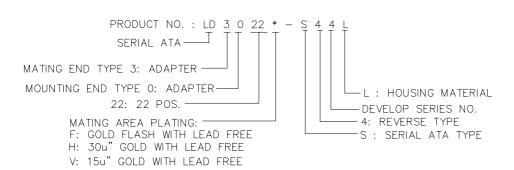

# **SPECIFICATIONS**

### Mechanical

Insertion Force: 20N max. Withdrawal Force: 4N min. Durability: 500 Cycles.

## **Electrical**

Voltage Rating: 250V.

Current Rating: 1.5A per pin max.

Contact Resistance: 30 m $\Omega$  max.  $\Delta$ 15 m $\Omega$  max. after stress

**Dielectric Withstanding Voltage:** 500V AC. **Insulation Resistance:**  $1000M\Omega$  min.

# **Physical**

Housing: Thermoplastic, UL 94V-0 rated in Black Color.

Contact: Copper alloy

**Plating:** See "ORDERING INFORMATION" **Operating Temperature:** -55 to +85

#### S-ATA Connector

LD Series ADAPTER 1.27mm [.050"] Pitch 22 Pos.



# **DRAWING**



## ORDERING INFORMATION