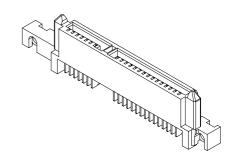

# **SPECIFICATIONS**

### Mechanical

Insertion Force: 20N max. Withdrawal Force: 4N min. Durability: 500 Cycles.

## **Electrical**

Voltage Rating: 250V.

Current Rating: 1.5A per pin max.

Contact Resistance: 30 m $\Omega$  max.  $\Delta$ 15 m $\Omega$  max. after stress

**Dielectric Withstanding Voltage:** 500V AC. **Insulation Resistance:**  $1000M\Omega$  min.

# **Physical**

Housing: Thermoplastic, UL 94V-0 rated in Black Color.

Contact: Copper alloy

**Plating:** See "ORDERING INFORMATION" **Operating Temperature:** -55 to +85

#### S-ATA Connector

LD Series ADAPTER 1.27mm [.050"] Pitch 22 Pos.



# **DRAWING**



## ORDERING INFORMATION